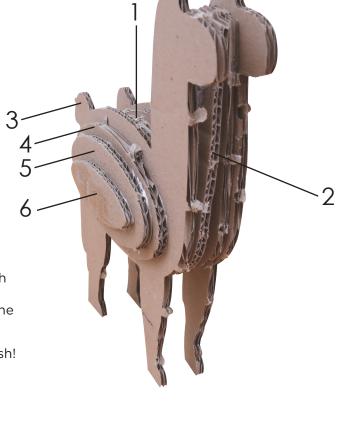

Pop out the pieces. You may wish to trim the tabs from the edges of the cardboard. Adult supervision is recommended when using scissors.

Glue the number 1 pieces together.

Glue the number 2 pieces on either side of the number 1's, making sure they are aligned.

Repeat the process and glue the number 3 pieces to either side of the number 2's, making sure they are aligned. You will now have an alpaca shape that can stand up.

Create two stacks with the remaining pieces. Start with a number 4, then glue a number 5 on top and finally a number 6 on top of this. Glue a stack to each side of the alpaca, thus rounding out his belly. Allow to dry.