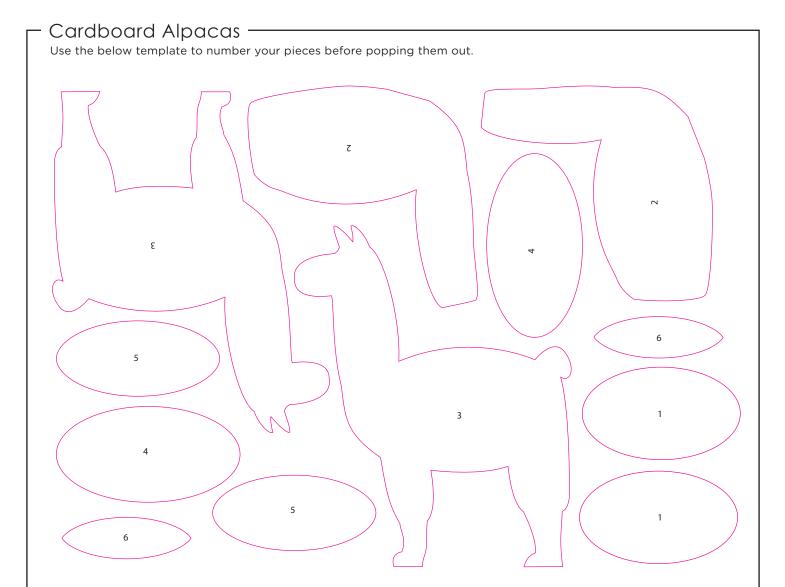

Pop out the pieces. You may wish to trim the tabs from the edges of the cardboard. Adult supervision is recommended when using scissors.

Glue the number 1 pieces together.

Glue the number 2 pieces on either side of the number 1's, making sure they are aligned.

Repeat the process and glue the number 3 pieces to either side of the number 2's, making sure they are aligned. You will now have an alpaca shape that can stand up.

Create two stacks with the remaining pieces. Start with a number 4, then glue a number 5 on top and finally a number 6 on top of this. Glue a stack to each side of the alpaca, thus rounding out his belly. Allow to dry.